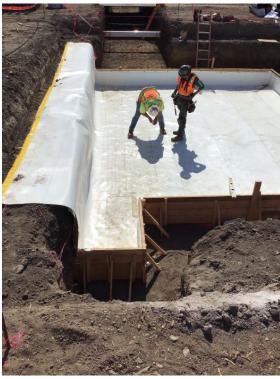

#### **Activities Performed**

Cahill Contractors performed the following activities in September 2023:

- Installation of 16-foot sound wall on south property line
- Excavation for concrete foundations
- Excavation for elevator system
- Lime treatment of building pad soil

# **231 Grant Educator Housing**

October 2023 – Monthly Construction Update

Figure 1 – Sound Wall

Figure 2 – Excavations

Figure 3 – Excavations

Figure 4 – Elevator Pit Waterproofing