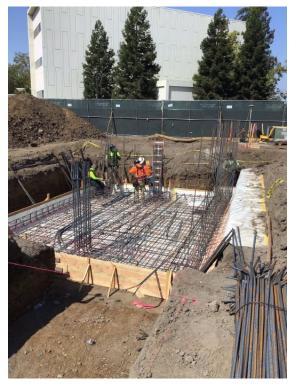

#### **Activities Performed**

Cahill Contractors performed the following activities in September 2023:

- Installation of 16-foot sound wall on south property line
- Excavation for concrete foundations
- Excavation for elevator system
- Lime treatment of building pad soil

### **Upcoming Activities**

This month, Cahill Contractors expects to perform the following activities:

- Excavating soil to make space for vertical structures
- Installing waterproofing material and rebar
- Installing sub-foundation utilities
- Pouring concrete foundations

# **231 Grant Educator Housing**

October 2023 – Monthly Construction Update

Figure 5 – Elevator Pit Rebar

Figure 6 – Elevator Pit Rebar Columns

Figure 7 – Sub-Foundation Utilities

Figure 8 – Foundation Rebar