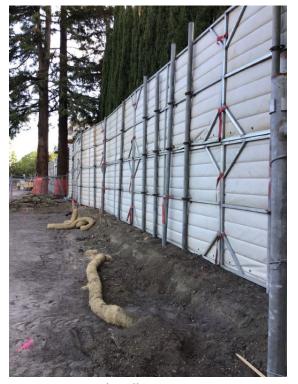

#### **Activities Performed**

Cahill Contractors performed the following activities in September 2023:

- Installation of 16-foot sound wall on south property line
- Excavation for concrete foundations
- Excavation for elevator system
- Lime treatment of building pad soil

# **231 Grant Educator Housing**

October 2023 – Monthly Construction Update

Figure 1 – Sound Wall

Figure 2 – Excavations

Figure 3 – Excavations

Figure 4 – Elevator Pit Waterproofing