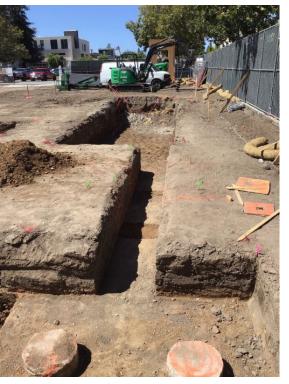

#### **Activities Performed**

Cahill Contractors performed the following activities in September 2023:

- Installation of 16-foot sound wall on south property line
- Excavation for concrete foundations
- Excavation for elevator system
- Lime treatment of building pad soil

# **231 Grant Educator Housing**

October 2023 – Monthly Construction Update

Figure 1 – Sound Wall

Figure 2 – Excavations

Figure 3 – Excavations

Figure 4 – Elevator Pit Waterproofing