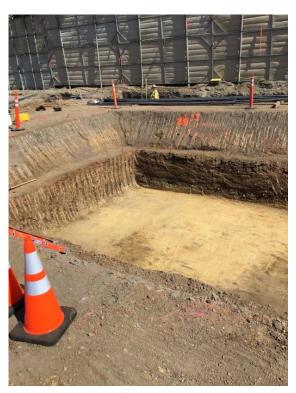

#### **Activities Performed**

Cahill Contractors performed the following activities in September 2023:

- Installation of 16-foot sound wall on south property line
- Excavation for concrete foundations
- Excavation for elevator system
- Lime treatment of building pad soil

# **231 Grant Educator Housing**

October 2023 – Monthly Construction Update

Figure 1 – Sound Wall

Figure 2 – Excavations

Figure 3 – Excavations

Figure 4 – Elevator Pit Waterproofing