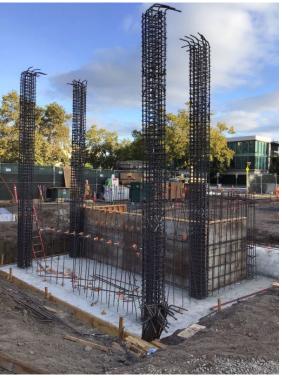

#### **Activities Performed**

Cahill Contractors performed the following activities in September 2023:

- Installation of 16-foot sound wall on south property line
- Excavation for concrete foundations
- Excavation for elevator system
- Lime treatment of building pad soil

# **231 Grant Educator Housing**

October 2023 – Monthly Construction Update

Figure 5 – Elevator Pit Rebar

Figure 6 – Elevator Pit Rebar Columns

Figure 7 – Sub-Foundation Utilities

Figure 8 – Foundation Rebar