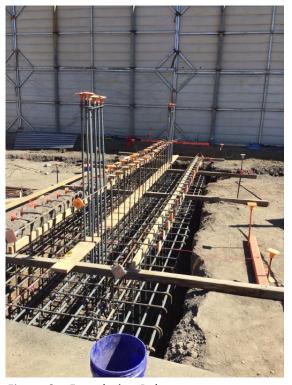

#### **Activities Performed**

Cahill Contractors performed the following activities in September 2023:

- Installation of 16-foot sound wall on south property line
- Excavation for concrete foundations
- Excavation for elevator system
- Lime treatment of building pad soil

# **231 Grant Educator Housing**

October 2023 – Monthly Construction Update

Figure 5 – Elevator Pit Rebar

Figure 6 – Elevator Pit Rebar Columns

Figure 7 – Sub-Foundation Utilities

Figure 8 – Foundation Rebar